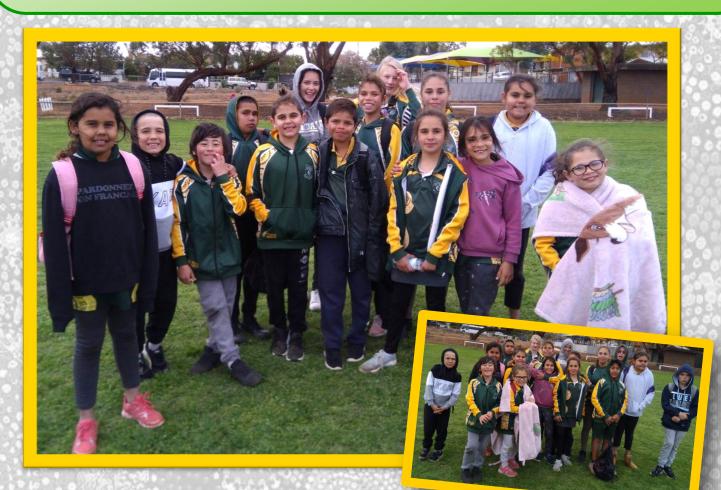

# **Menindee Central School** connected mmunities Minintitja Parlku

**AUGUST 2019** 

TERM

WEEK 4

MCS Students, Staff & Parents, braved the freezing temperatures of Broken Hill last Thursday & Friday to represent their school at the PSSA Athletics Carnival.

## Broken Hill PSSA Athletics Carnival Primary

Last Friday our students competed at the PSSA Primary Athletics Carnival in Broken Hill. Our students competed to the best of their ability and represented Menindee Central School with pride on what was a very cold and windy day.

A special thanks to the parents who took students down on Thursday afternoon and who came on Friday to assist staff.

More news to come on results next week.

## Many thanks Mr Punch

Congratulations to all these students who participated in the PSSA Carnival last week in Broken Hill

**Brenda Flanders** Lucas Meehan **Kyloh Havili Mia Johnson Destiny Roe Barry Flanders Brandi Johnson Kiri Johnson Omarian Weldon-Riley** Malachy Philp Eric Russell **Ebonie-Rose Goldburg Tyson Meehan Cheyenne Mitchell Kiara Naughten** Latrell Quayle