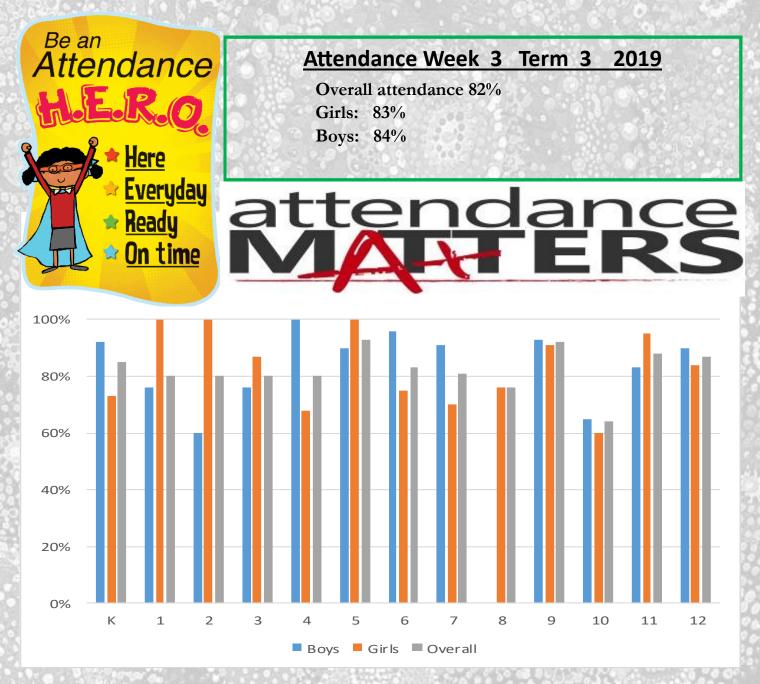

T. Wednesday 14th **Ronny Gibbs permission notes due** Friday 16th Ronny Gibbs full & final payment due \* Monday 19th - 23rd **Primary Book Week Thursday 22nd Book Week Dress-up day. Parade/Assembly Bourke Rugby/Netball Excursion** Tuesday 20th - 22nd Year 12 Trial HSC Exams Monday 26th - 30th **Marist Brothers Visit** Thursday 29th - 30th **Dubbo Rugby 7's** Fathers Day Event 12:00 - 1:30 Friday 30th SEPTEMBER Monday 2nd - 6th Year 11 Yearly Exams Monday 9th - 13th **LEPS** visit **Monday 16th** Year 7 Immunisations Wednesday 18th Assembly **Thursday 19th School Concert Thursday 26th Primary Life Education** Friday 27th Last day of Term 3 OCTOBER

**Term 4 starts** 

The Bus will NOT be running on the following dates AUGUST \*Thursday 15th - Friday 16th

\* Tuesday 20th - Thursday 22nd









## Broken Hill PSSA Athletics Carnival Primary

Last Friday our students competed at the PSSA Primary Athletics Carnival in Broken Hill. Our students competed to the best of their ability and represented Menindee Central School with pride on what was a very cold and windy day.

A special thanks to the parents who took students down on Thursday afternoon and who came on Friday to assist staff.

More news to come on results next week.

## Many thanks Mr Punch

Congratulations to all these students who participated in the PSSA Carnival last week in Broken Hill

**Brenda Flanders** Lucas Meehan **Kyloh Havili Mia Johnson Destiny Roe Barry Flanders Brandi Johnson Kiri Johnson Omarian Weldon-Riley** Malachy Philp Eric Russell **Ebonie-Rose Goldburg Tyson Meehan Cheyenne Mitchell Kiara Na