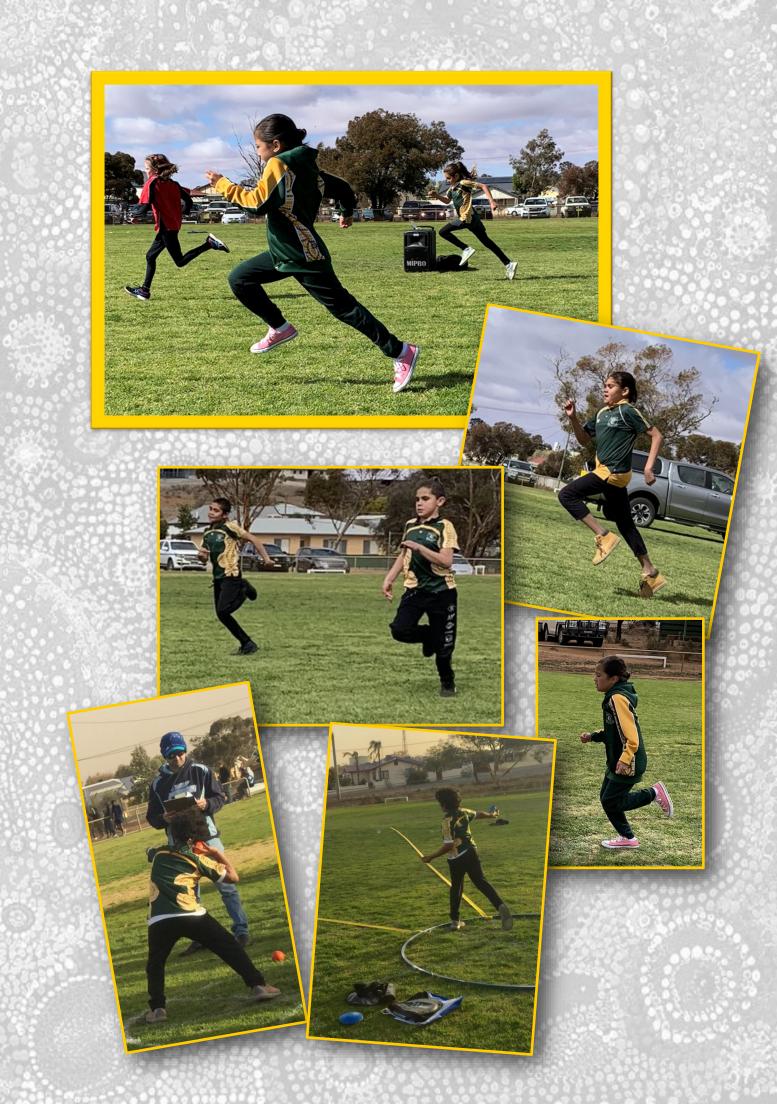

# **Menindee Central School** connected mmunities Minintitja Parlku

**AUGUST 2019** 

TERM

WEEK 4

MCS Students, Staff & Parents, braved the freezing temperatures of Broken Hill last Thursday & Friday to represent their school at the PSSA Athletics Carnival.

## Broken Hill PSSA Athletics Carnival Primary

Last Friday our students competed at the PSSA Primary Athletics Carnival in Broken Hill. Our students competed to the best of their ability and represented Menindee Central School with pride on what was a very cold and windy day.

A special thanks to the parents who took students down on Thursday afternoon and who came on Friday to assist staff.

More news to come on results next week.

## Many thanks Mr Punch

Congratulations to all these students who participated in the PSSA Carnival last week in Broken Hill

**Brenda Flanders** Lucas Meehan **Kyloh Havili Mia Johnson Destiny Roe Barry Flanders Brandi Johnson Kiri Johnson Omarian Weldon-Riley** Malachy Philp Eric Russell **Ebonie-Rose Goldburg Tyson Meehan Cheyenne Mitchell Kiara Naughten** Latrell Quayle

Honey Weldon - Riley 12/13 Girls 800m 1st place.

Cheyenne Mitchell 12/13 Girls 100m 2nd place