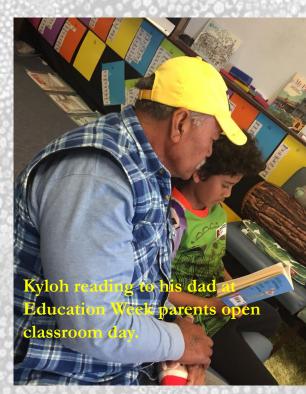

# **Menindee Central School** connected mmunities Minintitja Parlku

**AUGUST 2019** 

TERM

WEEK 4

MCS Students, Staff & Parents, braved the freezing temperatures of Broken Hill last Thursday & Friday to represent their school at the PSSA Athletics Carnival.